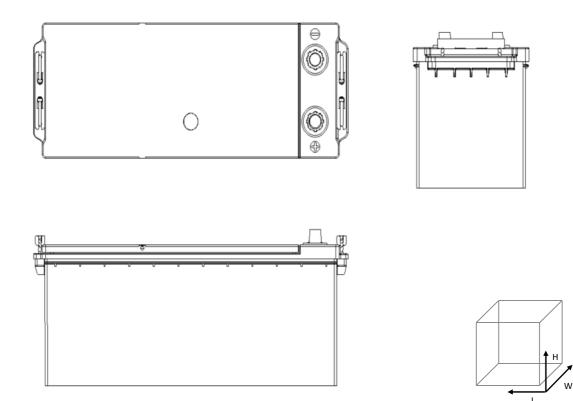

## **TECHNICAL DATA SHEET**

한국앤컴퍼니 주식회사 286, Pangyo-ro, Bundang-gu, Seongnam-si, Gyeonggi-do, 13494 Korea

> Type No.: SHD 64589 Created : 05.02.2022 Modified : 05.02.2022

| PERFORMANCE               |         |    | CONTAINER                       |                                 |                   |
|---------------------------|---------|----|---------------------------------|---------------------------------|-------------------|
| VOLTAGE:                  | 12      | V  | Group:                          | EN A                            | L.Gray            |
| C20:                      | 145     | Ah | Hold Down:                      | B0/B13                          |                   |
| CCA:                      | 800     | EN | Please refer to the cata        | log or our website for the deta | ails of hold down |
| Vibration:                | V3      |    | types of the battery container. |                                 |                   |
| Endurance:                | -       |    | COVER                           |                                 |                   |
| Water consumption:        | W4      |    | Type:                           | Heat sealed                     | L.Gray            |
| Technology:               | Flooded |    | Polarity:                       | R                               |                   |
| Grid alloy:               | Ca/Ca   |    | Terminals:                      | Standard                        |                   |
|                           |         |    | Filter:                         | 2 Filters both sides            |                   |
|                           |         |    |                                 |                                 |                   |
|                           |         |    |                                 |                                 |                   |
| WEIGHT AND STD. DIMENSION |         |    | HANDLES                         |                                 |                   |
| Battery weight:           | 35,9    | kg | Handles:                        | 2 handles                       |                   |
| Volume acid:              | 9,4     | I  |                                 | REMARK                          |                   |
| Length:                   | 511     | mm |                                 |                                 |                   |
| Width:                    | 188     | mm |                                 |                                 |                   |
| Height:                   | 217     | mm |                                 |                                 |                   |
| Total Height:             | 217     | mm |                                 |                                 |                   |
|                           |         |    |                                 |                                 |                   |
|                           |         |    |                                 |                                 |                   |
|                           |         |    |                                 |                                 |                   |
|                           |         |    |                                 |                                 |                   |
|                           |         |    |                                 |                                 |                   |